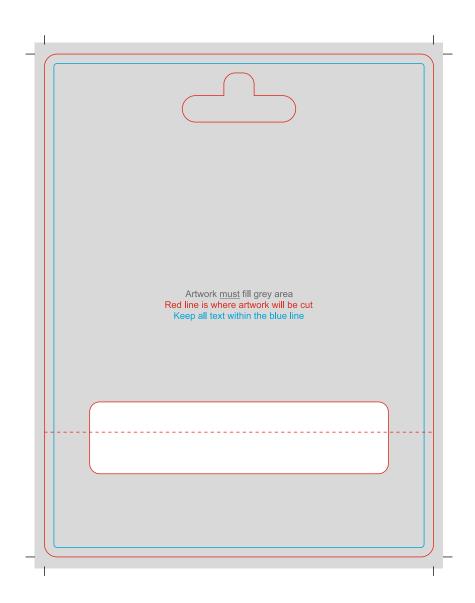

## **Artwork Guidelines**

Our templates are developed to give creative freedom and guidance to create perfect designs every time.

Follow the 7 points below and ensure finished artwork is supplied as Hi-Res PDF only.

- ✓ We print using only four Colour Process (CMYK) Do not include Pantone Colours in your artwork.
- ✓ All images set to a minimum of 300dpi.
- ✓ Large black areas must be set to 100% of each of CMYK breakdown i.e. (100% Cyan, 100% Magenta, 100% Yellow, 100% Black)
- ✓ All text/fonts must be converted to curves/outlines.
- ✓ Ensure to include 3mm bleed all around as indicated.
- ✓ All complex fills, fountain fills, gradients, drop shadows and glows must be rasterised/flattened at a minimum of 300dpi resolution.
- Do not on include on final artwork images of areas for signature panels and magnetic stripes.