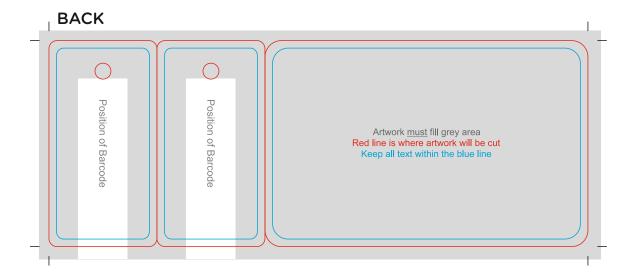

ped to give creative freedom and guidance to create perfect designs every time.

Follow the 7 points below and ensure finished artwork is supplied as Hi-Res PDF only.

- ✓ We print using only four Colour Process (CMYK) Do not include Pantone Colours in your artwork.
- ✓ All images set to a minimum of 300dpi.
- ✓ Large black areas must be set to 100% of each of CMYK breakdown i.e. (100% Cyan, 100% Magenta, 100% Yellow, 100% Black)
- ✓ All text/fonts must be converted to curves/outlines.
- ✓ Ensure to include 3mm bleed all around as indicated.
- ✓ All complex fills, fountain fills, gradients, drop shadows and glows must be rasterised/flattened at a minimum of 300dpi resolution.
- Do not on include on final artwork images of areas for signature panels and magnetic stripes.