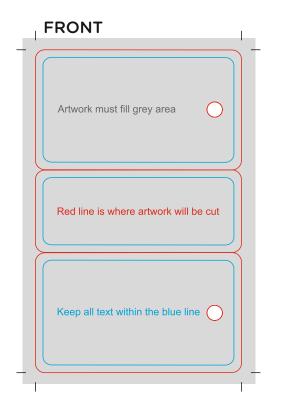

d to give creative freedom and guidance to create perfect designs every time.

Follow the 7 points below and ensure finished artwork is supplied as Hi-Res PDF only.

- ✓ We print using only four Colour Process (CMYK) Do not include Pantone Colours in your artwork.
- ✓ All images set to a minimum of 300dpi.
- ✓ Large black areas must be set to 100% of each of CMYK breakdown i.e. (100% Cyan, 100% Magenta, 100% Yellow, 100% Black)
- ✓ All text/fonts must be converted to curves/outlines.
- ✓ Ensure to include 3mm bleed all around as indicated.
- ✓ All complex fills, fountain fills, gradients, drop shadows and glows must be rasterised/flattened at a minimum of 300dpi resolution.
- Do not on include on final artwork images of areas for signature panels and magnetic stripes.