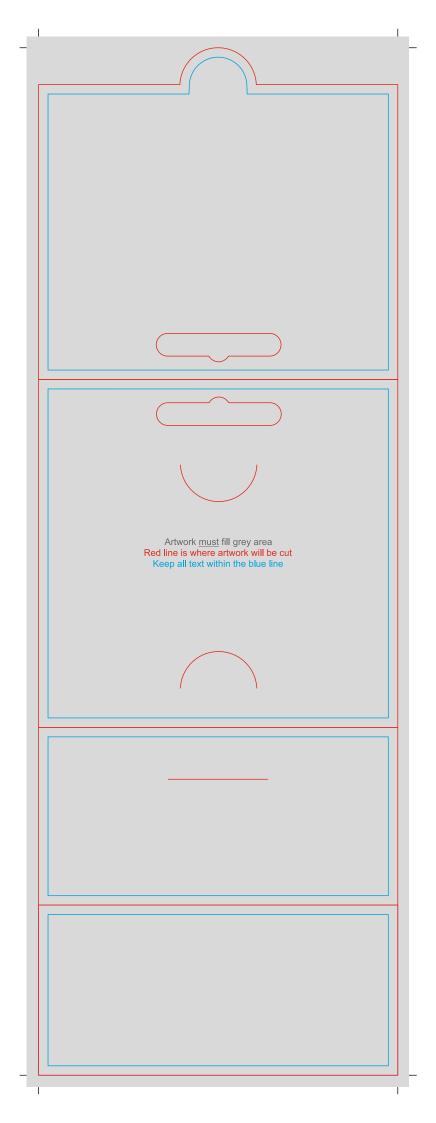

## **Artwork Guidelines**

Our templates are developed to give creative freedom and guidance to create perfect designs every time.

Follow the 7 points below and ensure finished artwork is supplied as Hi-Res PDF only.

- ✓ We print using only four Colour Process (CMYK) Do not include Pantone Colours in your artwork.
- ✓ All images set to a minimum of 300dpi.
- ✓ Large black areas must be set to 100% of each of CMYK breakdown i.e. (100% Cyan, 100% Magenta, 100% Yellow, 100% Black)
- ✓ All text/fonts must be converted to curves/outlines.
- ✓ Ensure to include 3mm bleed all around as indicated.
- ✓ All complex fills, fountain fills, gradients, drop shadows and glows must be rasterised/flattened at a minimum of 300dpi resolution.
- Do not on include on final artwork images of areas for signature panels and magnetic stripes.