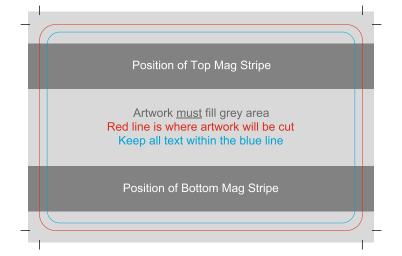

- ✓ We print using only four Colour Process (CMYK) Do not include Pantone Colours in your artwork.
- ✓ All images set to a minimum of 300dpi.
- ✓ Large black areas must be set to 100% of each of CMYK breakdown i.e. (100% Cyan, 100% Magenta, 100% Yellow, 100% Black)
- ✓ All text/fonts must be converted to curves/outlines.
- ✓ Ensure to include 3mm bleed all around as indicated.
- ✓ All complex fills, fountain fills, gradients, drop shadows and glows must be rasterised/flattened at a minimum of 300dpi resolution.
- Do not on include on final artwork images of areas for signature panels and magnetic stripes.