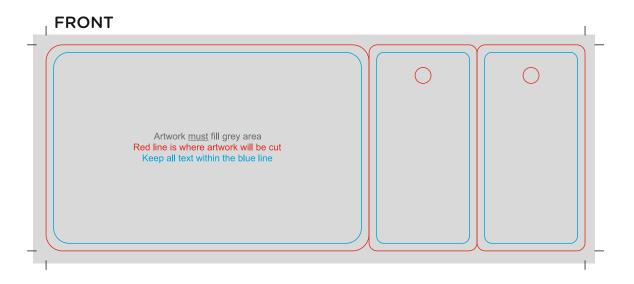

loped to give creative freedom and guidance to create perfect designs every time.

Follow the 7 points below and ensure finished artwork is supplied as Hi-Res PDF only.

- ✓ We print using only four Colour Process (CMYK) Do not include Pantone Colours in your artwork.
- ✓ All images set to a minimum of 300dpi.
- ✓ Large black areas must be set to 100% of each of CMYK breakdown i.e. (100% Cyan, 100% Magenta, 100% Yellow, 100% Black)
- ✓ All text/fonts must be converted to curves/outlines.
- ✓ Ensure to include 3mm bleed all around as indicated.
- ✓ All complex fills, fountain fills, gradients, drop shadows and glows must be rasterised/flattened at a minimum of 300dpi resolution.
- Do not on include on final artwork images of areas for signature panels and magnetic stripes.