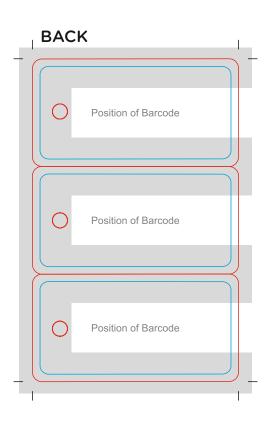

veloped to give creative freedom and guidance to create perfect designs every time.

Follow the 7 points below and ensure finished artwork is supplied as Hi-Res PDF only.

- ✓ We print using only four Colour Process (CMYK) Do not include Pantone Colours in your artwork.
- ✓ All images set to a minimum of 300dpi.
- ✓ Large black areas must be set to 100% of each of CMYK breakdown i.e. (100% Cyan, 100% Magenta, 100% Yellow, 100% Black)
- ✓ All text/fonts must be converted to curves/outlines.
- ✓ Ensure to include 3mm bleed all around as indicated.
- ✓ All complex fills, fountain fills, gradients, drop shadows and glows must be rasterised/flattened at a minimum of 300dpi resolution.
- Do not on include on final artwork images of areas for signature panels and magnetic stripes.