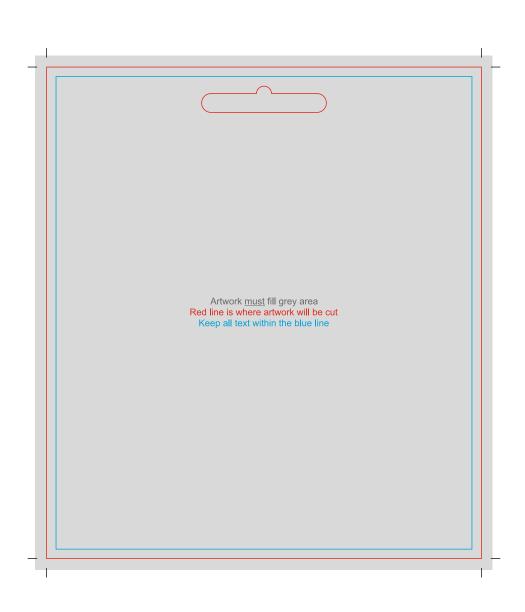

## **Artwork Guidelines**

Our templates are developed to give creative freedom and guidance to create perfect designs every time.

Follow the 7 points below and ensure finished artwork is supplied as Hi-Res PDF only.

- ✓ We print using only four Colour Process (CMYK) Do not include Pantone Colours in your artwork.
- ✓ All images set to a minimum of 300dpi.
- ✓ Large black areas must be set to 100% of each of CMYK breakdown i.e. (100% Cyan, 100% Magenta, 100% Yellow, 100% Black)
- ✓ All text/fonts must be converted to curves/outlines.
- ✓ Ensure to include 3mm bleed all around as indicated.
- ✓ All complex fills, fountain fills, gradients, drop shadows and glows must be rasterised/flattened at a minimum of 300dpi resolution.
- Do not on include on final artwork images of areas for signature panels and magnetic stripes.